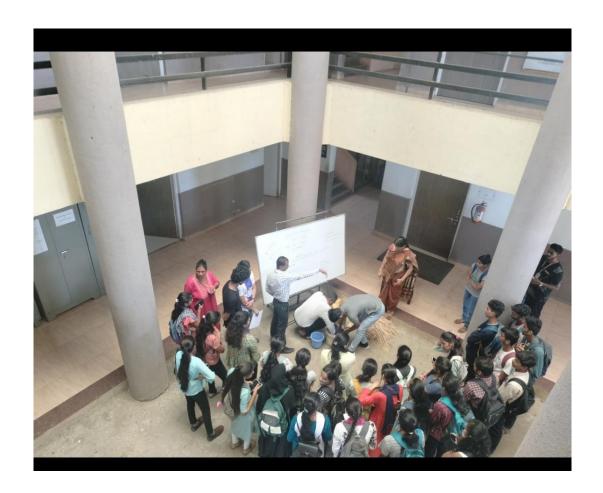

### **Notice for DLLE students**

DLLE students are hereby informed that, a guest lecture by Shri. Kundan Raut, Civil Contractor on "Workshop on construction of ecofriendly Houses" on 17/05/2023 at 11.00 am in the B.M.S Seminar Hall, BMS building.

Received 16.05.2023

डॉ.किरण सावे

पाचार्य

Principal.

Sonopant Pandekar Arts College V.S.Apha Commune College & M.H.Mahta Science College Palghar (W.R.)

Pin 401404

**Event Report** 

Name of the Event- Workshop on Construction of Ecofriendly Houses

**Date-** 17/05/2023

**Venue-** BMS Seminar Hall, Sonopant Dandekar College, Palghar.

No. of Participants-37

**Objectives:** 

The workshop aims to raise awareness among college students about the concept and

importance of constructing eco-friendly houses. It intends to provide participants with a

foundational understanding of sustainable construction practices, materials, and design

principles. Certifications, sustainable construction methods, and the incorporation of renewable